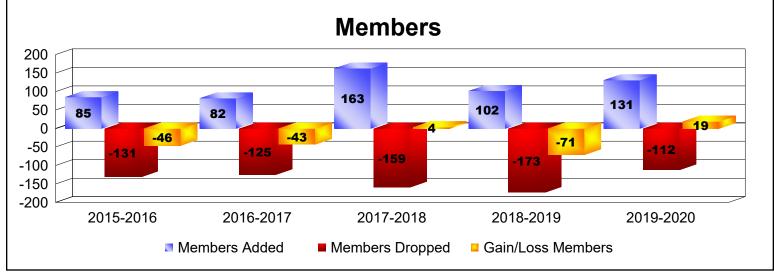

District 14 D

As of June 2020 Cumulative

| Year      | New<br>Clubs | Dropped<br>Clubs | Gain/<br>Loss<br>Clubs | New<br>Members | Charter<br>Members | Reinstate<br>Members | Transfer<br>Members | Total<br>Member<br>Added | Total<br>Members<br>Dropped | Gain/<br>Loss<br>Members |
|-----------|--------------|------------------|------------------------|----------------|--------------------|----------------------|---------------------|--------------------------|-----------------------------|--------------------------|
| 2015-2016 | 0            | -1               | -1                     | 75             | 0                  | 1                    | 9                   | 85                       | -131                        | -46                      |
| 2016-2017 | 0            | 0                | 0                      | 69             | 0                  | 6                    | 7                   | 82                       | -125                        | -43                      |
| 2017-2018 | 3            | -1               | 2                      | 82             | 68                 | 4                    | 9                   | 163                      | -159                        | 4                        |
| 2018-2019 | 0            | -4               | -4                     | 80             | 11                 | 4                    | 7                   | 102                      | -173                        | -71                      |
| 2019-2020 | 2            | 0                | 2                      | 63             | 56                 | 4                    | 8                   | 131                      | -112                        | 19                       |
| Average   | 1            | -1               | 0                      | 74             | 27                 | 4                    | 8                   | 113                      | -140                        | -27                      |