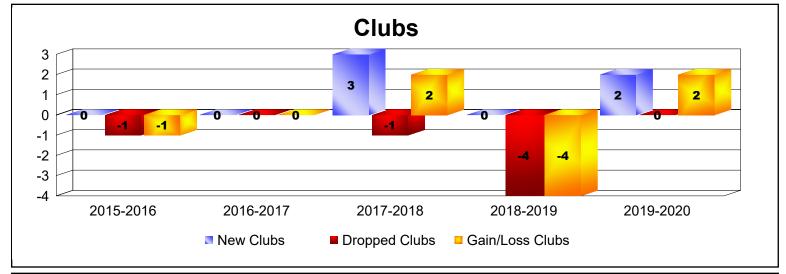

District 14 D

As of June 2020 Cumulative

| Year      | New<br>Clubs | Dropped<br>Clubs | Gain/<br>Loss<br>Clubs | New<br>Members | Charter<br>Members | Reinstate<br>Members | Transfer<br>Members | Total<br>Member<br>Added | Total<br>Members<br>Dropped | Gain/<br>Loss<br>Members |
|-----------|--------------|------------------|------------------------|----------------|--------------------|----------------------|---------------------|--------------------------|-----------------------------|--------------------------|
| 2015-2016 | 0            | -1               | -1                     | 75             | 0                  | 1                    | 9                   | 85                       | -131                        | -46                      |
| 2016-2017 | 0            | 0                | 0                      | 69             | 0                  | 6                    | 7                   | 82                       | -125                        | -43                      |
| 2017-2018 | 3            | -1               | 2                      | 82             | 68                 | 4                    | 9                   | 163                      | -159                        | 4                        |
| 2018-2019 | 0            | -4               | -4                     | 80             | 11                 | 4                    | 7                   | 102                      | -173                        | -71                      |
| 2019-2020 | 2            | 0                | 2                      | 63             | 56                 | 4                    | 8                   | 131                      | -112                        | 19                       |
| Average   | 1            | -1               | 0                      | 74             | 27                 | 4                    | 8                   | 113                      | -140                        | -27                      |